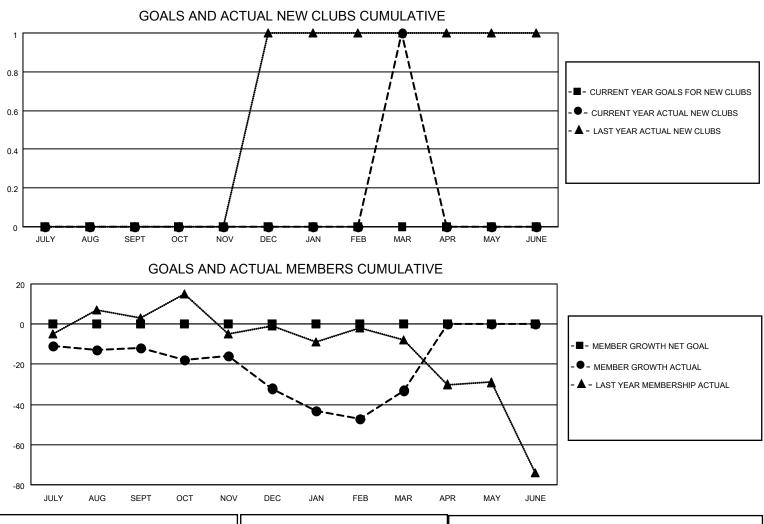

## LOCATION WASHINGTON

District 19 C

Results as of: 3/31/2023

| Clubs                 |               |           |               | Members               |                        |                         |                                                    |
|-----------------------|---------------|-----------|---------------|-----------------------|------------------------|-------------------------|----------------------------------------------------|
| RESULTS FOR 2022-2023 |               |           |               | RESULTS FOR 2022-2023 |                        |                         |                                                    |
| QUARTER               | NEW CLUB GOAL | NEW CLUBS | DROPPED CLUBS | QUARTER MEM           | BER GROWTH NET<br>GOAL | MEMBER GROWTH<br>ACTUAL | DROPPED<br>MEMBERS ACTUAL<br>(including transfers) |
| JULY/AUG/SEPT         | 0             | 0         | 1             | JULY/AUG/SEPT         | 0                      | 22                      | 30                                                 |
| OCT/NOV/DEC           | 0             | 0         | 0             | OCT/NOV/DEC           | 0                      | 29                      | 41                                                 |
| JAN/FEB/MAR           | 0             | 1         | 1             | JAN/FEB/MAR           | 0                      | 50                      | 47                                                 |
| APR/MAY/JUNE          | 0             | 0         | 0             | APR/MAY/JUNE          | 0                      | 0                       | 0                                                  |